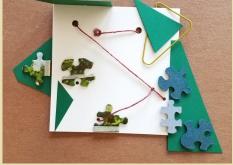

5. Keep adding materials. As long as they touch the base paper it's okay.

4. Begin adding pieces of paper and puzzle pieces, arranging them in interesting ways.

6. When finished, you can take it apart and give someone else a turn.