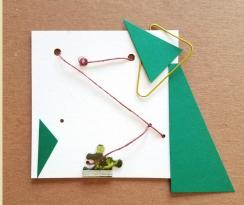

- 1. What you need to get started:
- A heavyweight base paper with holes
- Colored paper cut into various pieces
- Several puzzle pieces
- A paperclip
- A piece of yarn or twine

2. Start/by sewing the string/through the holes. Don't worry if it bunches up. That adds interest.

5. Keep adding materials. As long as they touch the base paper it's okay.

4. Begin adding pieces of paper and puzzle pieces, arranging them in interesting ways.

6. When finished, you can take it apart and give someone else a turn.