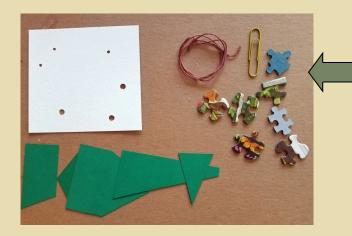

- 1. What you need to get started:
- A heavyweight base paper with holes
- Colored paper cut into various pieces
- Several puzzle pieces
- A paperclip
- A piece of yarn or twine

2. Start/by sewing the string/through the holes. Don't worry if it bunches up. That adds interest.

- 1. Lo que necesitas para comenzar:
- Un base de cartón o cartulina con hoyos
- Pedazos de papel de varios colores
- Varias piezas de rompecabezas
- Un clip
- Una pieza de estambre

2. Comienza a cocer los hilos de estambre a través de los hoyos en la base de cartón o cartulina. No te preocupes si se agrupan hacia arriba. Esto le añade un componente interesante.