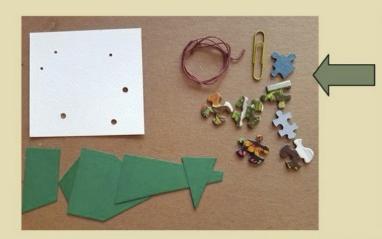

- 1. What you need to get started:
- A heavyweight base paper with holes
- Colored paper cut into various pieces
- Several puzzle pieces
- A paperclip
- A piece of yarn or twine

2. Start/by sewing the string/through the holes. Don't worry if it bunches up. That adds interest.