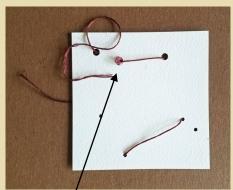

- 1. What you need to get started:
- A heavyweight base paper with holes
- Colored paper cut into various pieces
- Several puzzle pieces
- A paperclip
- A piece of yarn or twine

2. Start/by sewing the string/through the holes. Don't worry if it bunches up. That adds interest.