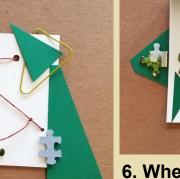

5. Keep adding materials. As long as they touch the base paper it's okay.

4. Begin adding pieces of paper and puzzle pieces, arranging them in interesting ways.

6. When finished, you can take it apart and give someone else a turn.