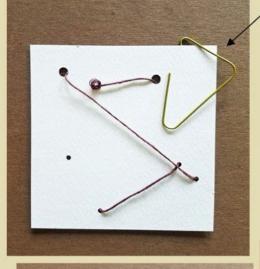

4. Comienza a añadir los pedazos de papel y las piezas de rompecabezas en diferentes direcciones.

6. Cuando termines lo

3. Luego, trata de añadir el clip. Puedes doblarlo o estirarlo para

hacer una forma diferente.