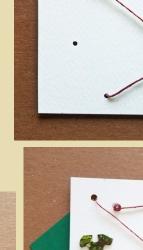

5. Keep adding materials. As long as they touch the base paper it's okay.

4. Begin adding pieces of paper and puzzle pieces, arranging them in interesting ways.

6. When finished, you can take it apart and give someone else a turn.