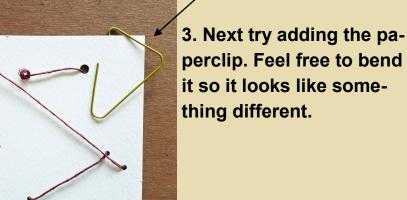

4. Comienza a añadir los pedazos de papel y las piezas de rompecabezas en diferentes direcciones.

6. Cuando termines lo

3. Luego, trata de añadir el clip. Puedes doblarlo o estirarlo para

hacer una forma diferente.