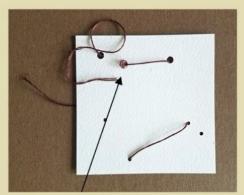

- 1. What you need to get started:
- A heavyweight base paper with holes
- Colored paper cut into various pieces
- Several puzzle pieces
- A paperclip
- A piece of yarn or twine

2. Start/by sewing the string/through the holes. Don't worry if it bunches up. That adds interest.