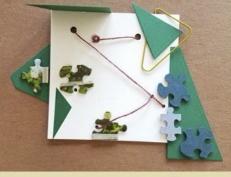

- 1. What you need to get started:
- A heavyweight base paper with holes
- Colored paper cut into various pieces
- Several puzzle pieces
- A paperclip
- A piece of yarn or twine

2. Start/by sewing the string/through the holes. Don't worry if it bunches up. That adds interest.

5. Keep adding materials. As long as they touch the base paper it's okay.

4. Begin adding pieces of paper and puzzle pieces, arranging them in interesting ways.

6. When finished, you can take it apart and give someone else a turn.

- 1. Lo que necesitas para comenzar:
- Un base de cartón o cartulina con hoyos
- Pedazos de papel de varios colores
- Varias piezas de rompecabezas
- Un clip
- Una pieza de estambre

2. Comienza a cocer los hilos de estambre a través de los hoyos en la base de cartón o cartulina. No te preocupes si se agrupan hacia arriba. Esto le añade un componente interesante.

4. Comienza a añadir los pedazos de papel y las piezas de rompecabezas en diferentes direcciones.

6. Cuando termines lo

3. Luego, trata de añadir el clip. Puedes doblarlo o estirarlo para

hacer una forma diferente.